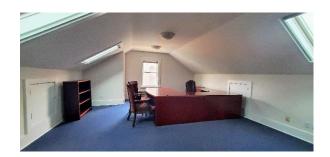

<u>329 SQ FT</u>, on the 3<sup>rd</sup> floor of The White House, with a separate, cozy waiting area with sink. As you traverse the stairwell between the second and third floor, you are enveloped in spaciousness and natural lighting.