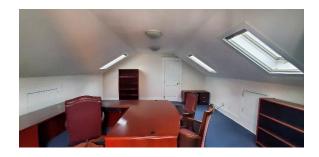

<u>329 SQ FT</u>, on the 3<sup>rd</sup> floor of The White House, with a separate, cozy waiting area with sink. As you traverse the stairwell between the second and third floor, you are enveloped in spaciousness and natural lighting.