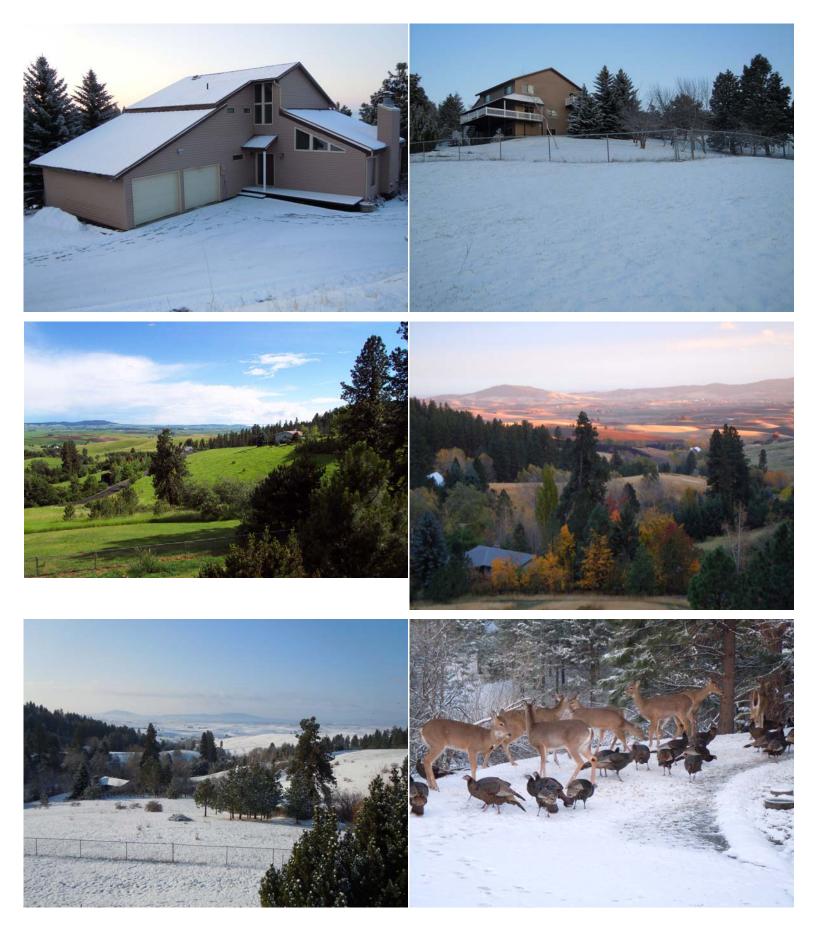

## Moscow Mountain Home on 6+ Acres

Enjoy the freedom and privacy of Moscow Mountain living on property of almost 7 acres with spectacular views, marvelous hiking/skiing/snowshoeing opportunities, and prolific wildlife viewing opportunities.

On a clear day the views include some of the peaks of the Eagle Cap Wilderness in the Wallowas, parts of the rims of the Snake and Clearwater Canyons, Cottonwood Butte, and many other buttes and peaks. Missouri Flats Creek runs down one side of the property.

Besides the uplifting views and healthy, spacious rural living offered by this property, it is a wildlife lover's dream. There are frequent visits by deer, wild turkeys, quail, jays, bunnies, woodpeckers, owls, flickers, assorted small birds, squirrels, and less frequent visits by moose, elk, pheasant, black bear, raccoons, assorted raptors, coyotes, etc.