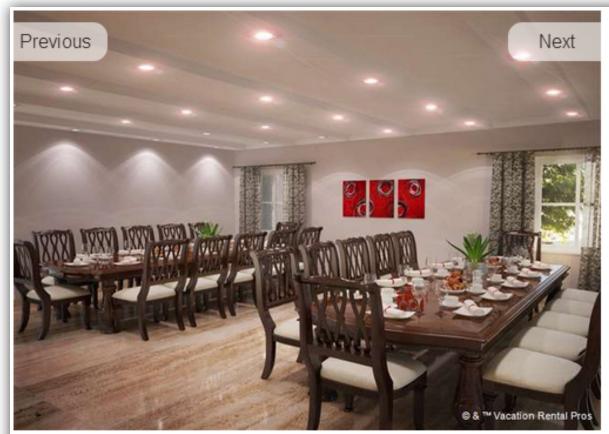

## The dining room tables seat 24

The dining room tables seat 24, with more space at the breakfast bar and captain's table.